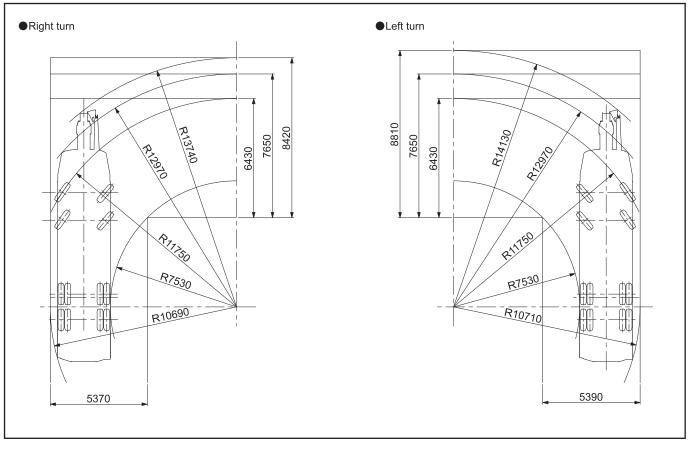

#### Compact body with better mobility

| Overall length ———————————————————————————————————— | 13.37 m |
|-----------------------------------------------------|---------|
| Overall height                                      |         |
| Min. turning radius ————                            | 11.75 m |

| CAR                             |                       |                                                                                    |                                                                                                                                                                                                                                                                                                                                                                                                                                                                                                |  |  |  |  |  |  |  |
|---------------------------------|-----------------------|------------------------------------------------------------------------------------|------------------------------------------------------------------------------------------------------------------------------------------------------------------------------------------------------------------------------------------------------------------------------------------------------------------------------------------------------------------------------------------------------------------------------------------------------------------------------------------------|--|--|--|--|--|--|--|
| Maker and                       | moo                   | del                                                                                | FAW CA5425JQZ                                                                                                                                                                                                                                                                                                                                                                                                                                                                                  |  |  |  |  |  |  |  |
| <ul> <li>Speci</li> </ul>       | fica                  | tion                                                                               |                                                                                                                                                                                                                                                                                                                                                                                                                                                                                                |  |  |  |  |  |  |  |
| Maximum trav                    | veling                | speed                                                                              | 70 km/h                                                                                                                                                                                                                                                                                                                                                                                                                                                                                        |  |  |  |  |  |  |  |
| Gradeabilit                     | ty                    |                                                                                    | 30% (theoretical value)                                                                                                                                                                                                                                                                                                                                                                                                                                                                        |  |  |  |  |  |  |  |
| Minimum tur                     | ning                  | radius                                                                             | 11.75 m                                                                                                                                                                                                                                                                                                                                                                                                                                                                                        |  |  |  |  |  |  |  |
| Gene                            | ral o                 | dimer                                                                              | isions & G.V.W.                                                                                                                                                                                                                                                                                                                                                                                                                                                                                |  |  |  |  |  |  |  |
| Overall len                     | ath                   |                                                                                    | approx.13,370 mm                                                                                                                                                                                                                                                                                                                                                                                                                                                                               |  |  |  |  |  |  |  |
|                                 | -                     |                                                                                    | approx. 2,800 mm                                                                                                                                                                                                                                                                                                                                                                                                                                                                               |  |  |  |  |  |  |  |
| Overall width<br>Overall height |                       |                                                                                    | approx. 3,780 mm                                                                                                                                                                                                                                                                                                                                                                                                                                                                               |  |  |  |  |  |  |  |
| Wheel base                      |                       |                                                                                    | 1,450 mm + 3,900 mm + 1,350 mm = 6,700 mm                                                                                                                                                                                                                                                                                                                                                                                                                                                      |  |  |  |  |  |  |  |
|                                 |                       | Front                                                                              | 2,282 mm                                                                                                                                                                                                                                                                                                                                                                                                                                                                                       |  |  |  |  |  |  |  |
| Treads                          |                       | Rear                                                                               | 2,059 mm                                                                                                                                                                                                                                                                                                                                                                                                                                                                                       |  |  |  |  |  |  |  |
|                                 |                       | Туре                                                                               | Hydraulic H-beam type (with float and vertical cylinder in single uni                                                                                                                                                                                                                                                                                                                                                                                                                          |  |  |  |  |  |  |  |
|                                 |                       |                                                                                    | 7,000 mm (Fully extended)                                                                                                                                                                                                                                                                                                                                                                                                                                                                      |  |  |  |  |  |  |  |
| Outriggers                      |                       | Extension<br>width                                                                 | 4,800 mm (Intermediately extended)                                                                                                                                                                                                                                                                                                                                                                                                                                                             |  |  |  |  |  |  |  |
|                                 |                       |                                                                                    | 2,500 mm (Fully retracted)                                                                                                                                                                                                                                                                                                                                                                                                                                                                     |  |  |  |  |  |  |  |
| _                               |                       | Gross<br>weight                                                                    | approx. 41,600 kg                                                                                                                                                                                                                                                                                                                                                                                                                                                                              |  |  |  |  |  |  |  |
| Gross mac                       | hine                  | Front<br>weight                                                                    | approx. 15,650 kg                                                                                                                                                                                                                                                                                                                                                                                                                                                                              |  |  |  |  |  |  |  |
| weight                          |                       | Rear<br>weight                                                                     | approx. 25,950 kg                                                                                                                                                                                                                                                                                                                                                                                                                                                                              |  |  |  |  |  |  |  |
| ●Engin                          | e                     |                                                                                    |                                                                                                                                                                                                                                                                                                                                                                                                                                                                                                |  |  |  |  |  |  |  |
| Model                           |                       |                                                                                    | CA6DL2-35E3 (EURO-III) (turbo charged)                                                                                                                                                                                                                                                                                                                                                                                                                                                         |  |  |  |  |  |  |  |
| Туре                            |                       |                                                                                    | 6-inline, 4 cycle, water cooled, diesel                                                                                                                                                                                                                                                                                                                                                                                                                                                        |  |  |  |  |  |  |  |
| Piston disp                     | blace                 | ment                                                                               | 8.6 L                                                                                                                                                                                                                                                                                                                                                                                                                                                                                          |  |  |  |  |  |  |  |
| Max. powe                       |                       |                                                                                    | 258 kW/ 2,100 min <sup>-1</sup> (350 PS/ 2,100 min <sup>-1</sup> )                                                                                                                                                                                                                                                                                                                                                                                                                             |  |  |  |  |  |  |  |
| Max. torqu                      |                       |                                                                                    | $1,500 \text{ N} \cdot \text{m}/ 1,600 \text{ min}^{-1} (153 \text{ kg} \cdot \text{m}/ 1,600 \text{ min}^{-1})$                                                                                                                                                                                                                                                                                                                                                                               |  |  |  |  |  |  |  |
|                                 |                       | el Fuel                                                                            | recommended by KATO must be used                                                                                                                                                                                                                                                                                                                                                                                                                                                               |  |  |  |  |  |  |  |
|                                 |                       |                                                                                    | d structure                                                                                                                                                                                                                                                                                                                                                                                                                                                                                    |  |  |  |  |  |  |  |
|                                 |                       | in and                                                                             |                                                                                                                                                                                                                                                                                                                                                                                                                                                                                                |  |  |  |  |  |  |  |
| Drive syste                     | em                    |                                                                                    | 8×4                                                                                                                                                                                                                                                                                                                                                                                                                                                                                            |  |  |  |  |  |  |  |
| Clutch                          |                       |                                                                                    | Single dry plate, hydraulic control with air booster                                                                                                                                                                                                                                                                                                                                                                                                                                           |  |  |  |  |  |  |  |
| Transmissi                      |                       |                                                                                    | Manual transmission type                                                                                                                                                                                                                                                                                                                                                                                                                                                                       |  |  |  |  |  |  |  |
| Number of                       | spe                   | eus                                                                                | 9 forward & 1 reverse speed                                                                                                                                                                                                                                                                                                                                                                                                                                                                    |  |  |  |  |  |  |  |
|                                 |                       | Eront                                                                              | Roverse "ELLIOT" type                                                                                                                                                                                                                                                                                                                                                                                                                                                                          |  |  |  |  |  |  |  |
| Axles                           |                       | Front                                                                              | Reverse "ELLIOT" type                                                                                                                                                                                                                                                                                                                                                                                                                                                                          |  |  |  |  |  |  |  |
| Axles                           |                       | Rear                                                                               | Full floating type with hub reduction                                                                                                                                                                                                                                                                                                                                                                                                                                                          |  |  |  |  |  |  |  |
|                                 | n                     | Rear<br>Front                                                                      | Full floating type with hub reduction<br>Leaf springs with shock absorber                                                                                                                                                                                                                                                                                                                                                                                                                      |  |  |  |  |  |  |  |
| Suspensio                       |                       | Rear<br>Front<br>Rear                                                              | Full floating type with hub reduction<br>Leaf springs with shock absorber<br>Equalizer beams & torque rods with leaf springs (with lockout device                                                                                                                                                                                                                                                                                                                                              |  |  |  |  |  |  |  |
| Suspensio                       | Serv                  | Rear<br>Front<br>Rear<br>ice                                                       | Full floating type with hub reduction         Leaf springs with shock absorber         Equalizer beams & torque rods with leaf springs (with lockout device         2 circuit air brake, 8 wheels internal expanding type                                                                                                                                                                                                                                                                      |  |  |  |  |  |  |  |
| Suspensio<br>Brake              | Serv<br>Park          | Rear<br>Front<br>Rear<br>ice<br>ing                                                | Full floating type with hub reduction<br>Leaf springs with shock absorber<br>Equalizer beams & torque rods with leaf springs (with lockout device<br>2 circuit air brake, 8 wheels internal expanding type<br>Spring loaded brake                                                                                                                                                                                                                                                              |  |  |  |  |  |  |  |
| Suspensio<br>Brake              | Serv                  | Rear<br>Front<br>Rear<br>ice<br>ing<br>liary                                       | Full floating type with hub reduction<br>Leaf springs with shock absorber<br>Equalizer beams & torque rods with leaf springs (with lockout device<br>2 circuit air brake, 8 wheels internal expanding type<br>Spring loaded brake<br>Exhaust brake                                                                                                                                                                                                                                             |  |  |  |  |  |  |  |
| Suspensio<br>Brake              | Serv<br>Park          | Rear<br>Front<br>Rear<br>ice<br>ing<br>iary<br>Type                                | Full floating type with hub reduction<br>Leaf springs with shock absorber<br>Equalizer beams & torque rods with leaf springs (with lockout device<br>2 circuit air brake, 8 wheels internal expanding type<br>Spring loaded brake<br>Exhaust brake<br>Ball nut type with power booster                                                                                                                                                                                                         |  |  |  |  |  |  |  |
| Suspensio<br>Brake              | Serv<br>Park          | Rear<br>Front<br>Rear<br>ice<br>ing<br>iary<br>Type<br>Front                       | Full floating type with hub reduction<br>Leaf springs with shock absorber<br>Equalizer beams & torque rods with leaf springs (with lockout device<br>2 circuit air brake, 8 wheels internal expanding type<br>Spring loaded brake<br>Exhaust brake<br>Ball nut type with power booster<br>315 / 80R 22.5-18PR                                                                                                                                                                                  |  |  |  |  |  |  |  |
| Brake /                         | Serv<br>Park<br>Auxil | Rear<br>Front<br>Rear<br>ice<br>ing<br>liary<br>Type<br>Front<br>Rear              | Full floating type with hub reduction<br>Leaf springs with shock absorber<br>Equalizer beams & torque rods with leaf springs (with lockout device<br>2 circuit air brake, 8 wheels internal expanding type<br>Spring loaded brake<br>Exhaust brake<br>Ball nut type with power booster<br>315 / 80R 22.5-18PR<br>315 / 80R 22.5-18PR                                                                                                                                                           |  |  |  |  |  |  |  |
| Suspensio Brake                 | Serv<br>Park<br>Auxil | Rear<br>Front<br>Rear<br>ice<br>ing<br>iary<br>Type<br>Front<br>Rear<br>city       | Full floating type with hub reduction         Leaf springs with shock absorber         Equalizer beams & torque rods with leaf springs (with lockout device         2 circuit air brake, 8 wheels internal expanding type         Spring loaded brake         Exhaust brake         Ball nut type with power booster         315 / 80R 22.5-18PR         380 L                                                                                                                                 |  |  |  |  |  |  |  |
| Suspensio Brake                 | Serv<br>Park<br>Auxil | Rear<br>Front<br>Rear<br>ice<br>ing<br>iary<br>Type<br>Front<br>Rear<br>city       | Full floating type with hub reduction         Leaf springs with shock absorber         Equalizer beams & torque rods with leaf springs (with lockout device         2 circuit air brake, 8 wheels internal expanding type         Spring loaded brake         Exhaust brake         Ball nut type with power booster         315 / 80R 22.5-18PR         380 L         2 persons                                                                                                               |  |  |  |  |  |  |  |
| Suspensio                       | Serv<br>Park<br>Auxil | Rear<br>Front<br>Rear<br>ice<br>ing<br>iary<br>Type<br>Front<br>Rear<br>city<br>ty | Full floating type with hub reduction<br>Leaf springs with shock absorber<br>Equalizer beams & torque rods with leaf springs (with lockout device<br>2 circuit air brake, 8 wheels internal expanding type<br>Spring loaded brake<br>Exhaust brake<br>Ball nut type with power booster<br>315 / 80R 22.5-18PR<br>315 / 80R 22.5-18PR<br>380 L<br>2 persons<br>(12V-6-QAW-180) × 2                                                                                                              |  |  |  |  |  |  |  |
| Suspensio Brake                 | Serv<br>Park<br>Auxil | Rear<br>Front<br>Rear<br>ice<br>ing<br>iary<br>Type<br>Front<br>Rear<br>city<br>ty | Full floating type with hub reduction<br>Leaf springs with shock absorber<br>Equalizer beams & torque rods with leaf springs (with lockout device<br>2 circuit air brake, 8 wheels internal expanding type<br>Spring loaded brake<br>Exhaust brake<br>Ball nut type with power booster<br>315 / 80R 22.5-18PR<br>315 / 80R 22.5-18PR<br>380 L<br>2 persons<br>(12V-6-QAW-180) × 2<br>oment                                                                                                     |  |  |  |  |  |  |  |
| Suspensio                       | Serv<br>Park<br>Auxil | Rear<br>Front<br>Rear<br>ice<br>ing<br>iary<br>Type<br>Front<br>Rear<br>city<br>ty | Full floating type with hub reduction         Leaf springs with shock absorber         Equalizer beams & torque rods with leaf springs (with lockout device         2 circuit air brake, 8 wheels internal expanding type         Spring loaded brake         Exhaust brake         Ball nut type with power booster         315 / 80R 22.5-18PR         380 L         2 persons         (12V-6-QAW-180) × 2         Oment         Towing hook (front and rear, eye type), Spare tire & wheel, |  |  |  |  |  |  |  |
| Suspensio                       | Serv<br>Park<br>Auxil | Rear<br>Front<br>Rear<br>ice<br>ing<br>iary<br>Type<br>Front<br>Rear<br>city<br>ty | Full floating type with hub reduction<br>Leaf springs with shock absorber<br>Equalizer beams & torque rods with leaf springs (with lockout device<br>2 circuit air brake, 8 wheels internal expanding type<br>Spring loaded brake<br>Exhaust brake<br>Ball nut type with power booster<br>315 / 80R 22.5-18PR<br>315 / 80R 22.5-18PR<br>380 L<br>2 persons<br>(12V-6-QAW-180) × 2<br>oment                                                                                                     |  |  |  |  |  |  |  |