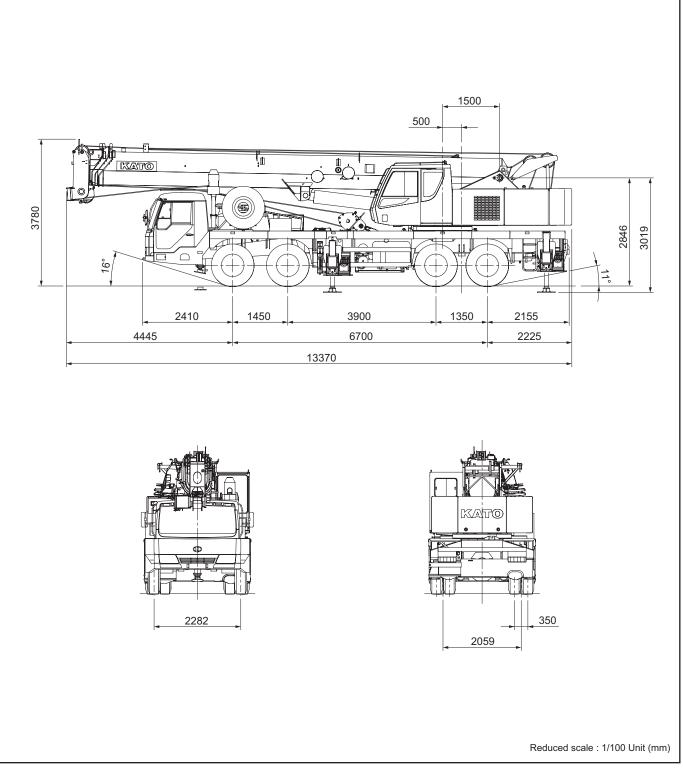

#### Compact body with better mobility

| Overall length ———————————————————————————————————— | 13.37 m |
|-----------------------------------------------------|---------|
| Overall height                                      |         |
| Min. turning radius ————                            | 11.75 m |

| CAR                             |                       |                                                                                    |                                                                                                                                                                                                                                                                                                                                                                                                                                                                                                |  |  |  |  |  |  |  |
|---------------------------------|-----------------------|------------------------------------------------------------------------------------|------------------------------------------------------------------------------------------------------------------------------------------------------------------------------------------------------------------------------------------------------------------------------------------------------------------------------------------------------------------------------------------------------------------------------------------------------------------------------------------------|--|--|--|--|--|--|--|
| Maker and                       | moo                   | del                                                                                | FAW CA5425JQZ                                                                                                                                                                                                                                                                                                                                                                                                                                                                                  |  |  |  |  |  |  |  |
| <ul> <li>Speci</li> </ul>       | fica                  | tion                                                                               |                                                                                                                                                                                                                                                                                                                                                                                                                                                                                                |  |  |  |  |  |  |  |
| Maximum trav                    | veling                | speed                                                                              | 70 km/h                                                                                                                                                                                                                                                                                                                                                                                                                                                                                        |  |  |  |  |  |  |  |
| Gradeabilit                     | ty                    |                                                                                    | 30% (theoretical value)                                                                                                                                                                                                                                                                                                                                                                                                                                                                        |  |  |  |  |  |  |  |
| Minimum tur                     | ning                  | radius                                                                             | 11.75 m                                                                                                                                                                                                                                                                                                                                                                                                                                                                                        |  |  |  |  |  |  |  |
| Gene                            | ral o                 | dimer                                                                              | isions & G.V.W.                                                                                                                                                                                                                                                                                                                                                                                                                                                                                |  |  |  |  |  |  |  |
| Overall len                     | ath                   |                                                                                    | approx.13,370 mm                                                                                                                                                                                                                                                                                                                                                                                                                                                                               |  |  |  |  |  |  |  |
|                                 | -                     |                                                                                    | approx. 2,800 mm                                                                                                                                                                                                                                                                                                                                                                                                                                                                               |  |  |  |  |  |  |  |
| Overall width<br>Overall height |                       |                                                                                    | approx. 3,780 mm                                                                                                                                                                                                                                                                                                                                                                                                                                                                               |  |  |  |  |  |  |  |
| Wheel base                      |                       |                                                                                    | 1,450 mm + 3,900 mm + 1,350 mm = 6,700 mm                                                                                                                                                                                                                                                                                                                                                                                                                                                      |  |  |  |  |  |  |  |
|                                 |                       | Front                                                                              | 2,282 mm                                                                                                                                                                                                                                                                                                                                                                                                                                                                                       |  |  |  |  |  |  |  |
| Treads                          |                       | Rear                                                                               | 2,059 mm                                                                                                                                                                                                                                                                                                                                                                                                                                                                                       |  |  |  |  |  |  |  |
|                                 |                       | Туре                                                                               | Hydraulic H-beam type (with float and vertical cylinder in single uni                                                                                                                                                                                                                                                                                                                                                                                                                          |  |  |  |  |  |  |  |
|                                 |                       |                                                                                    | 7,000 mm (Fully extended)                                                                                                                                                                                                                                                                                                                                                                                                                                                                      |  |  |  |  |  |  |  |
| Outriggers                      |                       | Extension<br>width                                                                 | 4,800 mm (Intermediately extended)                                                                                                                                                                                                                                                                                                                                                                                                                                                             |  |  |  |  |  |  |  |
|                                 |                       |                                                                                    | 2,500 mm (Fully retracted)                                                                                                                                                                                                                                                                                                                                                                                                                                                                     |  |  |  |  |  |  |  |
| _                               |                       | Gross<br>weight                                                                    | approx. 41,600 kg                                                                                                                                                                                                                                                                                                                                                                                                                                                                              |  |  |  |  |  |  |  |
| Gross mac                       | hine                  | Front<br>weight                                                                    | approx. 15,650 kg                                                                                                                                                                                                                                                                                                                                                                                                                                                                              |  |  |  |  |  |  |  |
| weight                          |                       | Rear<br>weight                                                                     | approx. 25,950 kg                                                                                                                                                                                                                                                                                                                                                                                                                                                                              |  |  |  |  |  |  |  |
| ●Engin                          | e                     |                                                                                    |                                                                                                                                                                                                                                                                                                                                                                                                                                                                                                |  |  |  |  |  |  |  |
| Model                           |                       |                                                                                    | CA6DL2-35E3 (EURO-III) (turbo charged)                                                                                                                                                                                                                                                                                                                                                                                                                                                         |  |  |  |  |  |  |  |
| Туре                            |                       |                                                                                    | 6-inline, 4 cycle, water cooled, diesel                                                                                                                                                                                                                                                                                                                                                                                                                                                        |  |  |  |  |  |  |  |
| Piston disp                     | blace                 | ment                                                                               | 8.6 L                                                                                                                                                                                                                                                                                                                                                                                                                                                                                          |  |  |  |  |  |  |  |
| Max. powe                       |                       |                                                                                    | 258 kW/ 2,100 min <sup>-1</sup> (350 PS/ 2,100 min <sup>-1</sup> )                                                                                                                                                                                                                                                                                                                                                                                                                             |  |  |  |  |  |  |  |
| Max. torqu                      |                       |                                                                                    | $1,500 \text{ N} \cdot \text{m}/ 1,600 \text{ min}^{-1} (153 \text{ kg} \cdot \text{m}/ 1,600 \text{ min}^{-1})$                                                                                                                                                                                                                                                                                                                                                                               |  |  |  |  |  |  |  |
|                                 |                       | el Fuel                                                                            | recommended by KATO must be used                                                                                                                                                                                                                                                                                                                                                                                                                                                               |  |  |  |  |  |  |  |
|                                 |                       |                                                                                    | d structure                                                                                                                                                                                                                                                                                                                                                                                                                                                                                    |  |  |  |  |  |  |  |
|                                 |                       | in and                                                                             |                                                                                                                                                                                                                                                                                                                                                                                                                                                                                                |  |  |  |  |  |  |  |
| Drive syste                     | em                    |                                                                                    | 8×4                                                                                                                                                                                                                                                                                                                                                                                                                                                                                            |  |  |  |  |  |  |  |
| Clutch                          |                       |                                                                                    | Single dry plate, hydraulic control with air booster                                                                                                                                                                                                                                                                                                                                                                                                                                           |  |  |  |  |  |  |  |
| Transmissi                      |                       |                                                                                    | Manual transmission type                                                                                                                                                                                                                                                                                                                                                                                                                                                                       |  |  |  |  |  |  |  |
| Number of                       | spe                   | eus                                                                                | 9 forward & 1 reverse speed                                                                                                                                                                                                                                                                                                                                                                                                                                                                    |  |  |  |  |  |  |  |
|                                 |                       | Eront                                                                              | Roverse "ELLIOT" type                                                                                                                                                                                                                                                                                                                                                                                                                                                                          |  |  |  |  |  |  |  |
| Axles                           |                       | Front                                                                              | Reverse "ELLIOT" type                                                                                                                                                                                                                                                                                                                                                                                                                                                                          |  |  |  |  |  |  |  |
| Axles                           |                       | Rear                                                                               | Full floating type with hub reduction                                                                                                                                                                                                                                                                                                                                                                                                                                                          |  |  |  |  |  |  |  |
|                                 | n                     | Rear<br>Front                                                                      | Full floating type with hub reduction<br>Leaf springs with shock absorber                                                                                                                                                                                                                                                                                                                                                                                                                      |  |  |  |  |  |  |  |
| Suspensio                       |                       | Rear<br>Front<br>Rear                                                              | Full floating type with hub reduction<br>Leaf springs with shock absorber<br>Equalizer beams & torque rods with leaf springs (with lockout device                                                                                                                                                                                                                                                                                                                                              |  |  |  |  |  |  |  |
| Suspensio                       | Serv                  | Rear<br>Front<br>Rear<br>ice                                                       | Full floating type with hub reduction         Leaf springs with shock absorber         Equalizer beams & torque rods with leaf springs (with lockout device         2 circuit air brake, 8 wheels internal expanding type                                                                                                                                                                                                                                                                      |  |  |  |  |  |  |  |
| Suspensio<br>Brake              | Serv<br>Park          | Rear<br>Front<br>Rear<br>ice<br>ing                                                | Full floating type with hub reduction<br>Leaf springs with shock absorber<br>Equalizer beams & torque rods with leaf springs (with lockout device<br>2 circuit air brake, 8 wheels internal expanding type<br>Spring loaded brake                                                                                                                                                                                                                                                              |  |  |  |  |  |  |  |
| Suspensio<br>Brake              | Serv                  | Rear<br>Front<br>Rear<br>ice<br>ing<br>liary                                       | Full floating type with hub reduction<br>Leaf springs with shock absorber<br>Equalizer beams & torque rods with leaf springs (with lockout device<br>2 circuit air brake, 8 wheels internal expanding type<br>Spring loaded brake<br>Exhaust brake                                                                                                                                                                                                                                             |  |  |  |  |  |  |  |
| Suspensio<br>Brake              | Serv<br>Park          | Rear<br>Front<br>Rear<br>ice<br>ing<br>iary<br>Type                                | Full floating type with hub reduction<br>Leaf springs with shock absorber<br>Equalizer beams & torque rods with leaf springs (with lockout device<br>2 circuit air brake, 8 wheels internal expanding type<br>Spring loaded brake<br>Exhaust brake<br>Ball nut type with power booster                                                                                                                                                                                                         |  |  |  |  |  |  |  |
| Suspensio<br>Brake              | Serv<br>Park          | Rear<br>Front<br>Rear<br>ice<br>ing<br>iary<br>Type<br>Front                       | Full floating type with hub reduction<br>Leaf springs with shock absorber<br>Equalizer beams & torque rods with leaf springs (with lockout device<br>2 circuit air brake, 8 wheels internal expanding type<br>Spring loaded brake<br>Exhaust brake<br>Ball nut type with power booster<br>315 / 80R 22.5-18PR                                                                                                                                                                                  |  |  |  |  |  |  |  |
| Brake /                         | Serv<br>Park<br>Auxil | Rear<br>Front<br>Rear<br>ice<br>ing<br>liary<br>Type<br>Front<br>Rear              | Full floating type with hub reduction<br>Leaf springs with shock absorber<br>Equalizer beams & torque rods with leaf springs (with lockout device<br>2 circuit air brake, 8 wheels internal expanding type<br>Spring loaded brake<br>Exhaust brake<br>Ball nut type with power booster<br>315 / 80R 22.5-18PR<br>315 / 80R 22.5-18PR                                                                                                                                                           |  |  |  |  |  |  |  |
| Suspensio Brake                 | Serv<br>Park<br>Auxil | Rear<br>Front<br>Rear<br>ice<br>ing<br>iary<br>Type<br>Front<br>Rear<br>city       | Full floating type with hub reduction         Leaf springs with shock absorber         Equalizer beams & torque rods with leaf springs (with lockout device         2 circuit air brake, 8 wheels internal expanding type         Spring loaded brake         Exhaust brake         Ball nut type with power booster         315 / 80R 22.5-18PR         380 L                                                                                                                                 |  |  |  |  |  |  |  |
| Suspensio Brake                 | Serv<br>Park<br>Auxil | Rear<br>Front<br>Rear<br>ice<br>ing<br>iary<br>Type<br>Front<br>Rear<br>city       | Full floating type with hub reduction         Leaf springs with shock absorber         Equalizer beams & torque rods with leaf springs (with lockout device         2 circuit air brake, 8 wheels internal expanding type         Spring loaded brake         Exhaust brake         Ball nut type with power booster         315 / 80R 22.5-18PR         380 L         2 persons                                                                                                               |  |  |  |  |  |  |  |
| Suspensio                       | Serv<br>Park<br>Auxil | Rear<br>Front<br>Rear<br>ice<br>ing<br>iary<br>Type<br>Front<br>Rear<br>city<br>ty | Full floating type with hub reduction<br>Leaf springs with shock absorber<br>Equalizer beams & torque rods with leaf springs (with lockout device<br>2 circuit air brake, 8 wheels internal expanding type<br>Spring loaded brake<br>Exhaust brake<br>Ball nut type with power booster<br>315 / 80R 22.5-18PR<br>315 / 80R 22.5-18PR<br>380 L<br>2 persons<br>(12V-6-QAW-180) × 2                                                                                                              |  |  |  |  |  |  |  |
| Suspensio Brake                 | Serv<br>Park<br>Auxil | Rear<br>Front<br>Rear<br>ice<br>ing<br>iary<br>Type<br>Front<br>Rear<br>city<br>ty | Full floating type with hub reduction<br>Leaf springs with shock absorber<br>Equalizer beams & torque rods with leaf springs (with lockout device<br>2 circuit air brake, 8 wheels internal expanding type<br>Spring loaded brake<br>Exhaust brake<br>Ball nut type with power booster<br>315 / 80R 22.5-18PR<br>315 / 80R 22.5-18PR<br>380 L<br>2 persons<br>(12V-6-QAW-180) × 2<br>oment                                                                                                     |  |  |  |  |  |  |  |
| Suspensio                       | Serv<br>Park<br>Auxil | Rear<br>Front<br>Rear<br>ice<br>ing<br>iary<br>Type<br>Front<br>Rear<br>city<br>ty | Full floating type with hub reduction         Leaf springs with shock absorber         Equalizer beams & torque rods with leaf springs (with lockout device         2 circuit air brake, 8 wheels internal expanding type         Spring loaded brake         Exhaust brake         Ball nut type with power booster         315 / 80R 22.5-18PR         380 L         2 persons         (12V-6-QAW-180) × 2         Oment         Towing hook (front and rear, eye type), Spare tire & wheel, |  |  |  |  |  |  |  |
| Suspensio                       | Serv<br>Park<br>Auxil | Rear<br>Front<br>Rear<br>ice<br>ing<br>iary<br>Type<br>Front<br>Rear<br>city<br>ty | Full floating type with hub reduction<br>Leaf springs with shock absorber<br>Equalizer beams & torque rods with leaf springs (with lockout device<br>2 circuit air brake, 8 wheels internal expanding type<br>Spring loaded brake<br>Exhaust brake<br>Ball nut type with power booster<br>315 / 80R 22.5-18PR<br>315 / 80R 22.5-18PR<br>380 L<br>2 persons<br>(12V-6-QAW-180) × 2<br>oment                                                                                                     |  |  |  |  |  |  |  |