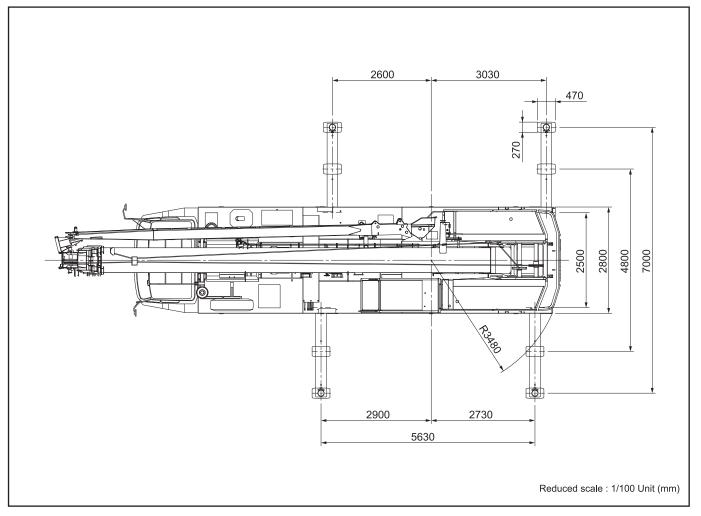

| CAR                             |                       |                                                                                    |                                                                                                                                                                                                                                                                                                                                                                                                                                                                                                |  |  |  |  |  |  |  |
|---------------------------------|-----------------------|------------------------------------------------------------------------------------|------------------------------------------------------------------------------------------------------------------------------------------------------------------------------------------------------------------------------------------------------------------------------------------------------------------------------------------------------------------------------------------------------------------------------------------------------------------------------------------------|--|--|--|--|--|--|--|
| Maker and                       | moo                   | del                                                                                | FAW CA5425JQZ                                                                                                                                                                                                                                                                                                                                                                                                                                                                                  |  |  |  |  |  |  |  |
| <ul> <li>Speci</li> </ul>       | fica                  | tion                                                                               |                                                                                                                                                                                                                                                                                                                                                                                                                                                                                                |  |  |  |  |  |  |  |
| Maximum trav                    | veling                | speed                                                                              | 70 km/h                                                                                                                                                                                                                                                                                                                                                                                                                                                                                        |  |  |  |  |  |  |  |
| Gradeabilit                     | ty                    |                                                                                    | 30% (theoretical value)                                                                                                                                                                                                                                                                                                                                                                                                                                                                        |  |  |  |  |  |  |  |
| Minimum tur                     | ning                  | radius                                                                             | 11.75 m                                                                                                                                                                                                                                                                                                                                                                                                                                                                                        |  |  |  |  |  |  |  |
| Gene                            | ral o                 | dimer                                                                              | isions & G.V.W.                                                                                                                                                                                                                                                                                                                                                                                                                                                                                |  |  |  |  |  |  |  |
| Overall len                     | ath                   |                                                                                    | approx.13,370 mm                                                                                                                                                                                                                                                                                                                                                                                                                                                                               |  |  |  |  |  |  |  |
|                                 | -                     |                                                                                    | approx. 2,800 mm                                                                                                                                                                                                                                                                                                                                                                                                                                                                               |  |  |  |  |  |  |  |
| Overall width<br>Overall height |                       |                                                                                    | approx. 3,780 mm                                                                                                                                                                                                                                                                                                                                                                                                                                                                               |  |  |  |  |  |  |  |
| Wheel base                      |                       |                                                                                    | 1,450 mm + 3,900 mm + 1,350 mm = 6,700 mm                                                                                                                                                                                                                                                                                                                                                                                                                                                      |  |  |  |  |  |  |  |
|                                 |                       | Front                                                                              | 2,282 mm                                                                                                                                                                                                                                                                                                                                                                                                                                                                                       |  |  |  |  |  |  |  |
| Treads                          |                       | Rear                                                                               | 2,059 mm                                                                                                                                                                                                                                                                                                                                                                                                                                                                                       |  |  |  |  |  |  |  |
|                                 |                       | Туре                                                                               | Hydraulic H-beam type (with float and vertical cylinder in single uni                                                                                                                                                                                                                                                                                                                                                                                                                          |  |  |  |  |  |  |  |
|                                 |                       |                                                                                    | 7,000 mm (Fully extended)                                                                                                                                                                                                                                                                                                                                                                                                                                                                      |  |  |  |  |  |  |  |
| Outriggers                      |                       | Extension<br>width                                                                 | 4,800 mm (Intermediately extended)                                                                                                                                                                                                                                                                                                                                                                                                                                                             |  |  |  |  |  |  |  |
|                                 |                       |                                                                                    | 2,500 mm (Fully retracted)                                                                                                                                                                                                                                                                                                                                                                                                                                                                     |  |  |  |  |  |  |  |
| _                               |                       | Gross<br>weight                                                                    | approx. 41,600 kg                                                                                                                                                                                                                                                                                                                                                                                                                                                                              |  |  |  |  |  |  |  |
| Gross mac                       | hine                  | Front<br>weight                                                                    | approx. 15,650 kg                                                                                                                                                                                                                                                                                                                                                                                                                                                                              |  |  |  |  |  |  |  |
| weight                          |                       | Rear<br>weight                                                                     | approx. 25,950 kg                                                                                                                                                                                                                                                                                                                                                                                                                                                                              |  |  |  |  |  |  |  |
| ●Engin                          | e                     |                                                                                    |                                                                                                                                                                                                                                                                                                                                                                                                                                                                                                |  |  |  |  |  |  |  |
| Model                           |                       |                                                                                    | CA6DL2-35E3 (EURO-III) (turbo charged)                                                                                                                                                                                                                                                                                                                                                                                                                                                         |  |  |  |  |  |  |  |
| Туре                            |                       |                                                                                    | 6-inline, 4 cycle, water cooled, diesel                                                                                                                                                                                                                                                                                                                                                                                                                                                        |  |  |  |  |  |  |  |
| Piston disp                     | blace                 | ment                                                                               | 8.6 L                                                                                                                                                                                                                                                                                                                                                                                                                                                                                          |  |  |  |  |  |  |  |
| Max. powe                       |                       |                                                                                    | 258 kW/ 2,100 min <sup>-1</sup> (350 PS/ 2,100 min <sup>-1</sup> )                                                                                                                                                                                                                                                                                                                                                                                                                             |  |  |  |  |  |  |  |
| Max. torqu                      |                       |                                                                                    | $1,500 \text{ N} \cdot \text{m}/ 1,600 \text{ min}^{-1} (153 \text{ kg} \cdot \text{m}/ 1,600 \text{ min}^{-1})$                                                                                                                                                                                                                                                                                                                                                                               |  |  |  |  |  |  |  |
|                                 |                       | el Fuel                                                                            | recommended by KATO must be used                                                                                                                                                                                                                                                                                                                                                                                                                                                               |  |  |  |  |  |  |  |
|                                 |                       |                                                                                    | d structure                                                                                                                                                                                                                                                                                                                                                                                                                                                                                    |  |  |  |  |  |  |  |
|                                 |                       | in and                                                                             |                                                                                                                                                                                                                                                                                                                                                                                                                                                                                                |  |  |  |  |  |  |  |
| Drive syste                     | em                    |                                                                                    | 8×4                                                                                                                                                                                                                                                                                                                                                                                                                                                                                            |  |  |  |  |  |  |  |
| Clutch                          |                       |                                                                                    | Single dry plate, hydraulic control with air booster                                                                                                                                                                                                                                                                                                                                                                                                                                           |  |  |  |  |  |  |  |
| Transmissi                      |                       |                                                                                    | Manual transmission type                                                                                                                                                                                                                                                                                                                                                                                                                                                                       |  |  |  |  |  |  |  |
| Number of                       | spe                   | eus                                                                                | 9 forward & 1 reverse speed                                                                                                                                                                                                                                                                                                                                                                                                                                                                    |  |  |  |  |  |  |  |
|                                 |                       | Eront                                                                              | Roverse "ELLIOT" type                                                                                                                                                                                                                                                                                                                                                                                                                                                                          |  |  |  |  |  |  |  |
| Axles                           |                       | Front                                                                              | Reverse "ELLIOT" type                                                                                                                                                                                                                                                                                                                                                                                                                                                                          |  |  |  |  |  |  |  |
| Axles                           |                       | Rear                                                                               | Full floating type with hub reduction                                                                                                                                                                                                                                                                                                                                                                                                                                                          |  |  |  |  |  |  |  |
|                                 | n                     | Rear<br>Front                                                                      | Full floating type with hub reduction<br>Leaf springs with shock absorber                                                                                                                                                                                                                                                                                                                                                                                                                      |  |  |  |  |  |  |  |
| Suspensio                       |                       | Rear<br>Front<br>Rear                                                              | Full floating type with hub reduction<br>Leaf springs with shock absorber<br>Equalizer beams & torque rods with leaf springs (with lockout device                                                                                                                                                                                                                                                                                                                                              |  |  |  |  |  |  |  |
| Suspensio                       | Serv                  | Rear<br>Front<br>Rear<br>ice                                                       | Full floating type with hub reduction         Leaf springs with shock absorber         Equalizer beams & torque rods with leaf springs (with lockout device         2 circuit air brake, 8 wheels internal expanding type                                                                                                                                                                                                                                                                      |  |  |  |  |  |  |  |
| Suspensio<br>Brake              | Serv<br>Park          | Rear<br>Front<br>Rear<br>ice<br>ing                                                | Full floating type with hub reduction<br>Leaf springs with shock absorber<br>Equalizer beams & torque rods with leaf springs (with lockout device<br>2 circuit air brake, 8 wheels internal expanding type<br>Spring loaded brake                                                                                                                                                                                                                                                              |  |  |  |  |  |  |  |
| Suspensio<br>Brake              | Serv                  | Rear<br>Front<br>Rear<br>ice<br>ing<br>liary                                       | Full floating type with hub reduction<br>Leaf springs with shock absorber<br>Equalizer beams & torque rods with leaf springs (with lockout device<br>2 circuit air brake, 8 wheels internal expanding type<br>Spring loaded brake<br>Exhaust brake                                                                                                                                                                                                                                             |  |  |  |  |  |  |  |
| Suspensio<br>Brake              | Serv<br>Park          | Rear<br>Front<br>Rear<br>ice<br>ing<br>iary<br>Type                                | Full floating type with hub reduction<br>Leaf springs with shock absorber<br>Equalizer beams & torque rods with leaf springs (with lockout device<br>2 circuit air brake, 8 wheels internal expanding type<br>Spring loaded brake<br>Exhaust brake<br>Ball nut type with power booster                                                                                                                                                                                                         |  |  |  |  |  |  |  |
| Suspensio<br>Brake              | Serv<br>Park          | Rear<br>Front<br>Rear<br>ice<br>ing<br>iary<br>Type<br>Front                       | Full floating type with hub reduction<br>Leaf springs with shock absorber<br>Equalizer beams & torque rods with leaf springs (with lockout device<br>2 circuit air brake, 8 wheels internal expanding type<br>Spring loaded brake<br>Exhaust brake<br>Ball nut type with power booster<br>315 / 80R 22.5-18PR                                                                                                                                                                                  |  |  |  |  |  |  |  |
| Brake /                         | Serv<br>Park<br>Auxil | Rear<br>Front<br>Rear<br>ice<br>ing<br>liary<br>Type<br>Front<br>Rear              | Full floating type with hub reduction<br>Leaf springs with shock absorber<br>Equalizer beams & torque rods with leaf springs (with lockout device<br>2 circuit air brake, 8 wheels internal expanding type<br>Spring loaded brake<br>Exhaust brake<br>Ball nut type with power booster<br>315 / 80R 22.5-18PR<br>315 / 80R 22.5-18PR                                                                                                                                                           |  |  |  |  |  |  |  |
| Suspensio Brake                 | Serv<br>Park<br>Auxil | Rear<br>Front<br>Rear<br>ice<br>ing<br>iary<br>Type<br>Front<br>Rear<br>city       | Full floating type with hub reduction         Leaf springs with shock absorber         Equalizer beams & torque rods with leaf springs (with lockout device         2 circuit air brake, 8 wheels internal expanding type         Spring loaded brake         Exhaust brake         Ball nut type with power booster         315 / 80R 22.5-18PR         380 L                                                                                                                                 |  |  |  |  |  |  |  |
| Suspensio Brake                 | Serv<br>Park<br>Auxil | Rear<br>Front<br>Rear<br>ice<br>ing<br>iary<br>Type<br>Front<br>Rear<br>city       | Full floating type with hub reduction         Leaf springs with shock absorber         Equalizer beams & torque rods with leaf springs (with lockout device         2 circuit air brake, 8 wheels internal expanding type         Spring loaded brake         Exhaust brake         Ball nut type with power booster         315 / 80R 22.5-18PR         380 L         2 persons                                                                                                               |  |  |  |  |  |  |  |
| Suspensio                       | Serv<br>Park<br>Auxil | Rear<br>Front<br>Rear<br>ice<br>ing<br>iary<br>Type<br>Front<br>Rear<br>city<br>ty | Full floating type with hub reduction<br>Leaf springs with shock absorber<br>Equalizer beams & torque rods with leaf springs (with lockout device<br>2 circuit air brake, 8 wheels internal expanding type<br>Spring loaded brake<br>Exhaust brake<br>Ball nut type with power booster<br>315 / 80R 22.5-18PR<br>315 / 80R 22.5-18PR<br>380 L<br>2 persons<br>(12V-6-QAW-180) × 2                                                                                                              |  |  |  |  |  |  |  |
| Suspensio Brake                 | Serv<br>Park<br>Auxil | Rear<br>Front<br>Rear<br>ice<br>ing<br>iary<br>Type<br>Front<br>Rear<br>city<br>ty | Full floating type with hub reduction<br>Leaf springs with shock absorber<br>Equalizer beams & torque rods with leaf springs (with lockout device<br>2 circuit air brake, 8 wheels internal expanding type<br>Spring loaded brake<br>Exhaust brake<br>Ball nut type with power booster<br>315 / 80R 22.5-18PR<br>315 / 80R 22.5-18PR<br>380 L<br>2 persons<br>(12V-6-QAW-180) × 2<br>oment                                                                                                     |  |  |  |  |  |  |  |
| Suspensio                       | Serv<br>Park<br>Auxil | Rear<br>Front<br>Rear<br>ice<br>ing<br>iary<br>Type<br>Front<br>Rear<br>city<br>ty | Full floating type with hub reduction         Leaf springs with shock absorber         Equalizer beams & torque rods with leaf springs (with lockout device         2 circuit air brake, 8 wheels internal expanding type         Spring loaded brake         Exhaust brake         Ball nut type with power booster         315 / 80R 22.5-18PR         380 L         2 persons         (12V-6-QAW-180) × 2         Oment         Towing hook (front and rear, eye type), Spare tire & wheel, |  |  |  |  |  |  |  |
| Suspensio                       | Serv<br>Park<br>Auxil | Rear<br>Front<br>Rear<br>ice<br>ing<br>iary<br>Type<br>Front<br>Rear<br>city<br>ty | Full floating type with hub reduction<br>Leaf springs with shock absorber<br>Equalizer beams & torque rods with leaf springs (with lockout device<br>2 circuit air brake, 8 wheels internal expanding type<br>Spring loaded brake<br>Exhaust brake<br>Ball nut type with power booster<br>315 / 80R 22.5-18PR<br>315 / 80R 22.5-18PR<br>380 L<br>2 persons<br>(12V-6-QAW-180) × 2<br>oment                                                                                                     |  |  |  |  |  |  |  |