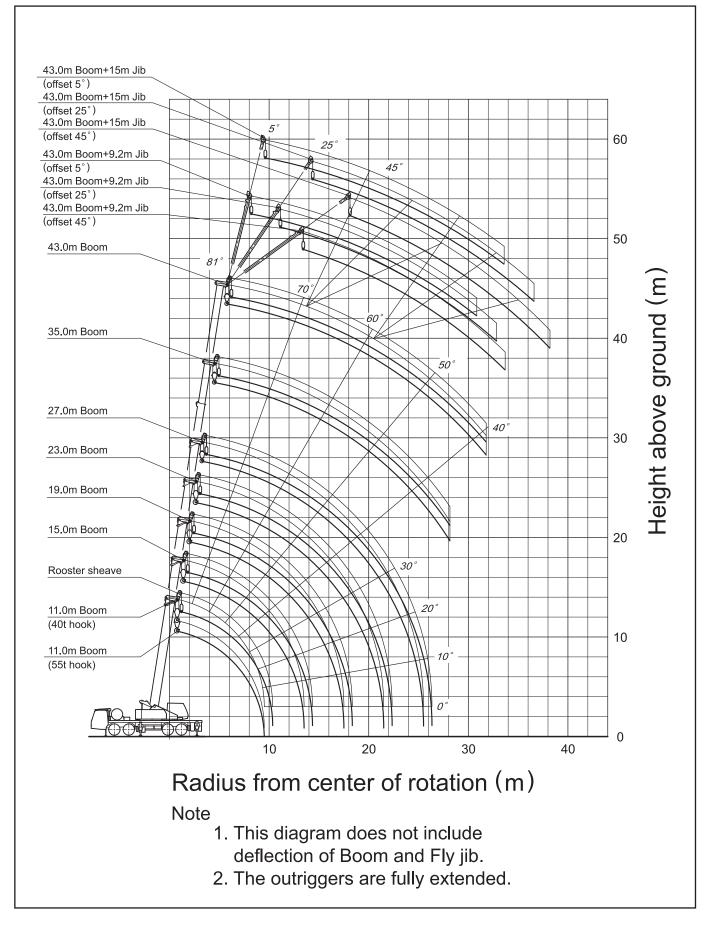

### Advanced "SUPERBOOM

| Max. boom length —                 | 43 m                   |
|------------------------------------|------------------------|
| <ul> <li>Fly jib length</li> </ul> | 9.2 m &15 m            |
| • Max. lifting height              | 43 m (boom)            |
| 5 5                                | 58  m (boom + fly iib) |

#### Wide working ranges in narrows spaces

| Max. derricking angle           | <b>81°</b>     |
|---------------------------------|----------------|
|                                 | • 1            |
| Fly jib with 3 offset angles —— | — 5°, 25°, 45° |
| Small tail slewing radius       | 3.48 m         |

# **(SPECIFICATION)**

| Description                        |                             |                                                                                                                                                              | h maximum lifting cap                                                                                                                                                     | acity 55 ton                                                                     |  |  |  |  |  |  |  |
|------------------------------------|-----------------------------|--------------------------------------------------------------------------------------------------------------------------------------------------------------|---------------------------------------------------------------------------------------------------------------------------------------------------------------------------|----------------------------------------------------------------------------------|--|--|--|--|--|--|--|
| Model                              |                             | NK-550VR                                                                                                                                                     |                                                                                                                                                                           |                                                                                  |  |  |  |  |  |  |  |
| <ul> <li>Specifica</li> </ul>      | tion                        |                                                                                                                                                              |                                                                                                                                                                           |                                                                                  |  |  |  |  |  |  |  |
|                                    |                             | 11.0 m Boom                                                                                                                                                  | 55,000 kg × 3.0 m                                                                                                                                                         | (Parts of line : 14)                                                             |  |  |  |  |  |  |  |
|                                    |                             | 11.0 m Boom                                                                                                                                                  | 40,000 kg × 3.5 m                                                                                                                                                         | (Parts of line : 10)                                                             |  |  |  |  |  |  |  |
|                                    |                             | 15.0 m Boom                                                                                                                                                  | 28,000 kg × 5.0 m                                                                                                                                                         | (Parts of line : 8)                                                              |  |  |  |  |  |  |  |
|                                    |                             | 19.0 m Boom                                                                                                                                                  | 28,000 kg × 5.0 m                                                                                                                                                         | (Parts of line : 8)                                                              |  |  |  |  |  |  |  |
|                                    |                             | 23.0 m Boom                                                                                                                                                  | 24,000 kg × 6.0 m                                                                                                                                                         | (Parts of line : 6)                                                              |  |  |  |  |  |  |  |
| Maximum rate<br>lifting capacity   | d                           | 27.0 m Boom 20,000 kg × 6.5 m (Parts of line : 5)                                                                                                            |                                                                                                                                                                           |                                                                                  |  |  |  |  |  |  |  |
| ппу сарасну                        |                             | 35.0 m Boom                                                                                                                                                  | 14,000 kg × 8.0 m                                                                                                                                                         | (Parts of line : 4)                                                              |  |  |  |  |  |  |  |
|                                    |                             | 43.0 m Boom                                                                                                                                                  | 8,000 kg × 10.0 m                                                                                                                                                         | (Parts of line : 4)                                                              |  |  |  |  |  |  |  |
|                                    |                             | 9.2 m Jib                                                                                                                                                    | 3,500 kg × 80°                                                                                                                                                            | (Parts of line : 1)                                                              |  |  |  |  |  |  |  |
|                                    |                             | 15.0 m Jib                                                                                                                                                   | 2,500 kg × 80°                                                                                                                                                            | (Parts of line : 1)                                                              |  |  |  |  |  |  |  |
|                                    |                             | Rooster                                                                                                                                                      | 4,000 kg                                                                                                                                                                  | (Parts of line : 1)                                                              |  |  |  |  |  |  |  |
| Boom length                        |                             | 11.0 m — 43.0                                                                                                                                                | -                                                                                                                                                                         | · /                                                                              |  |  |  |  |  |  |  |
| Fly jib length                     |                             | 9.2 m, 15.0 m                                                                                                                                                |                                                                                                                                                                           |                                                                                  |  |  |  |  |  |  |  |
| Maximum liftin                     | a                           | 43.0 m (Boom)                                                                                                                                                |                                                                                                                                                                           |                                                                                  |  |  |  |  |  |  |  |
| height                             | J                           | 58.0 m (Jib)                                                                                                                                                 |                                                                                                                                                                           |                                                                                  |  |  |  |  |  |  |  |
| Hoisting line                      | Main                        | 114 m/min. (at 3                                                                                                                                             | Brd laver)                                                                                                                                                                |                                                                                  |  |  |  |  |  |  |  |
| speed                              | winch<br>Auxiliary          | 105 m/min. (at 2                                                                                                                                             |                                                                                                                                                                           |                                                                                  |  |  |  |  |  |  |  |
| •                                  | winch<br>Main               |                                                                                                                                                              | : 8.1 m/min. (at 3rd la                                                                                                                                                   | ver)                                                                             |  |  |  |  |  |  |  |
| Hoisting hook<br>speed             | winch<br>Auxiliary          | ,                                                                                                                                                            | : 105 m/min. (at 2nd la                                                                                                                                                   |                                                                                  |  |  |  |  |  |  |  |
| Boom derricking                    | winch                       | -2.5° — 81°                                                                                                                                                  | 100 m/mm. (at 2nd la                                                                                                                                                      | yer)                                                                             |  |  |  |  |  |  |  |
| Boom derricking                    |                             |                                                                                                                                                              | 91°)                                                                                                                                                                      |                                                                                  |  |  |  |  |  |  |  |
| 0                                  |                             |                                                                                                                                                              | 70 s (-2.5° — 81°)                                                                                                                                                        |                                                                                  |  |  |  |  |  |  |  |
| Boom extending                     |                             | 170 s (11.0 m — 43.0 m)                                                                                                                                      |                                                                                                                                                                           |                                                                                  |  |  |  |  |  |  |  |
| Slewing speed                      |                             | 1.85 min <sup>-1</sup>                                                                                                                                       |                                                                                                                                                                           |                                                                                  |  |  |  |  |  |  |  |
| Tail slewing rad                   |                             | 3,480 mm                                                                                                                                                     |                                                                                                                                                                           |                                                                                  |  |  |  |  |  |  |  |
| Equipme                            | nt and                      | d structure                                                                                                                                                  |                                                                                                                                                                           |                                                                                  |  |  |  |  |  |  |  |
| Boom type                          |                             |                                                                                                                                                              | section hydraulically te<br>2/3 and 4/5 simultane                                                                                                                         |                                                                                  |  |  |  |  |  |  |  |
| Jib type                           |                             | 2 sections (2nd                                                                                                                                              |                                                                                                                                                                           | pe, 3-step inclination typ                                                       |  |  |  |  |  |  |  |
| Boom extensic<br>retraction equi   |                             |                                                                                                                                                              | cylinders and wire ro                                                                                                                                                     | bes used together                                                                |  |  |  |  |  |  |  |
| Boom derrickir<br>Iowering equip   | ng/                         | One hydraulic cylinder of direct acting type with<br>pressure-compensated flow control valve                                                                 |                                                                                                                                                                           |                                                                                  |  |  |  |  |  |  |  |
| Winch system<br>Main & Auxiliary v |                             | Driven by axial plunger type hoisting motor through planetary gear reduction.<br>Controlled independently by operating lever. Equipped with automatic brake. |                                                                                                                                                                           |                                                                                  |  |  |  |  |  |  |  |
| Slewing equipr                     |                             | Ball bearing typ                                                                                                                                             |                                                                                                                                                                           |                                                                                  |  |  |  |  |  |  |  |
| Wire rope for                      | Main                        | Diameter : 18 mm × Length : 235 m                                                                                                                            |                                                                                                                                                                           |                                                                                  |  |  |  |  |  |  |  |
| hoisting                           | winch<br>Auxiliary<br>winch |                                                                                                                                                              | Diameter : 18 mm × Length : 125 m                                                                                                                                         |                                                                                  |  |  |  |  |  |  |  |
| ●Hydraulio                         |                             | 1                                                                                                                                                            |                                                                                                                                                                           |                                                                                  |  |  |  |  |  |  |  |
|                                    | , equi                      |                                                                                                                                                              |                                                                                                                                                                           |                                                                                  |  |  |  |  |  |  |  |
| Oil pump                           | Hoisting                    | 4 section gear t                                                                                                                                             |                                                                                                                                                                           |                                                                                  |  |  |  |  |  |  |  |
| Hydraulic motor                    | motor<br>Slewing            | Axial plunger ty                                                                                                                                             | •                                                                                                                                                                         |                                                                                  |  |  |  |  |  |  |  |
| 0                                  | motor                       | Axial plunger type<br>3 position 4 way double acting with integral check and relief valves                                                                   |                                                                                                                                                                           |                                                                                  |  |  |  |  |  |  |  |
| Control valve                      |                             |                                                                                                                                                              |                                                                                                                                                                           | ral check and relief valves                                                      |  |  |  |  |  |  |  |
| Cylinder                           | 14                          | Double acting ty                                                                                                                                             | ype                                                                                                                                                                       |                                                                                  |  |  |  |  |  |  |  |
| Oil reservoir cap                  |                             | 695 L                                                                                                                                                        |                                                                                                                                                                           |                                                                                  |  |  |  |  |  |  |  |
| Safety de                          | evices                      |                                                                                                                                                              |                                                                                                                                                                           |                                                                                  |  |  |  |  |  |  |  |
|                                    |                             | Winch hoisting limiter<br>Automatic winch brak                                                                                                               | r, Winch drum lock device, Wi<br>ke, Irregular winding preventio                                                                                                          | n device, Hydraulic safety valve                                                 |  |  |  |  |  |  |  |
|                                    |                             |                                                                                                                                                              | , Joystick control safety stop                                                                                                                                            | system, orewing lock device                                                      |  |  |  |  |  |  |  |
| <ul> <li>Standard</li> </ul>       | equi                        |                                                                                                                                                              |                                                                                                                                                                           |                                                                                  |  |  |  |  |  |  |  |
|                                    |                             | Irregular winding prev<br>Hooks (40 ton, 20 tor<br>3 working lights, Mon                                                                                     | oster sheave, Independent tw<br>vention device, Winch automa<br>n, 4 ton), Hydraulic oil cooler, I<br>nent limiter with voice alarm, V<br>er, Ashtray, Cab floor mat, Too | tic brake,<br>Full size fender, Large size step<br>Vinch drum turning indicator, |  |  |  |  |  |  |  |
| Optional                           | equip                       | ment                                                                                                                                                         |                                                                                                                                                                           |                                                                                  |  |  |  |  |  |  |  |
|                                    |                             | Cab heater, Cab co                                                                                                                                           | ng device, Winch drum mirn<br>oler, Fan, Radio AM FM, Fire<br>55t, Outrigger sheet, Cab lev                                                                               |                                                                                  |  |  |  |  |  |  |  |