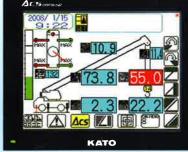

# Wide & roomy operator's cab for the safe operation

**New ACS Moment Limiter Compuload** (MS-200) with outrigger width detector and working range limiting function.

- High quality color display
- Working range limiting function