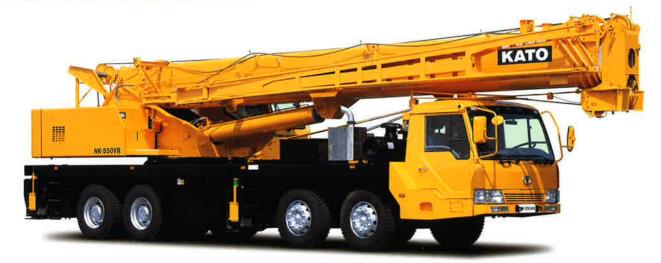

# KATO WORKS CO., LTD.

9-37, Higashi-ohi 1-chome, Shinagawa-ku, Tokyo 140-0011 Japan. Tel. : Head Office Tokyo(03)3458-1111

Overseas Marketing Department Tokyo(03)3458-1115 Fax. : Tokyo(03)3458-1163

NK-550VR FULLY HYDRAULIC TRUCK CRANE Maximum rated lifting capacity: 55t×3.0m Maximum boom length: 43.0m Engine output: 258kW/2,100min<sup>-1</sup>(ISO Net) KATO T NK-550VR