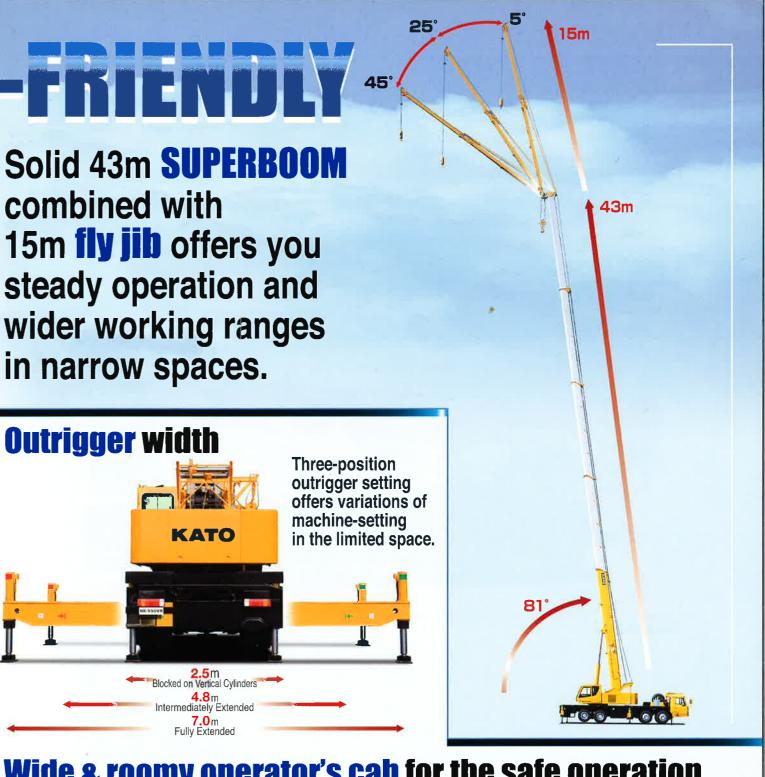

# PÜWERFULAND EGÜ-FRIENDL

**More Closer! More Higher! More Farther!** 

Solid 43m SUPERBOOM combined with 15m fly jib offers you steady operation and wider working ranges in narrow spaces.

### Advanced "SUPERBOOM

| Max. boom length —                 | 43 m                   |
|------------------------------------|------------------------|
| <ul> <li>Fly jib length</li> </ul> | 9.2 m &15 m            |
| • Max. lifting height              | 43 m (boom)            |
| 5 5                                | 58  m (boom + fly iib) |

#### Wide working ranges in narrows spaces

| Max. derricking angle           | <b>81°</b>     |
|---------------------------------|----------------|
|                                 | • 1            |
| Fly jib with 3 offset angles —— | — 5°, 25°, 45° |
| Small tail slewing radius       | 3.48 m         |