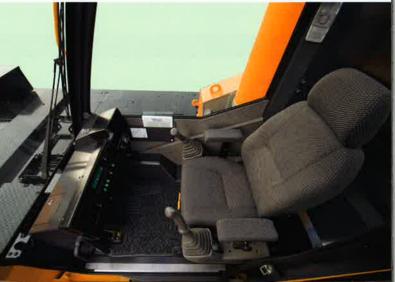

# Wide & roomy operator's cab for the safe operation

**New ACS Moment Limiter Compuload** (MS-200) with outrigger width detector and working range limiting function.

- High quality color display
- Working range limiting function

#### Wide & roomy operator's cabin

| Operating lever system                  |                                                          |
|-----------------------------------------|----------------------------------------------------------|
| <ul> <li>Safe load indicator</li> </ul> | ACS COMPULOAD<br>with working range<br>limiting function |